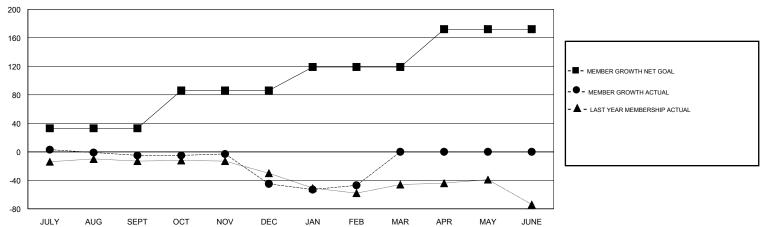

## GOALS AND ACTUAL MEMBERS CUMULATIVE

| DROPPED CLUBS: 4  DROPPED MEMBERS |     | 21 CLUBS OF 46 ADDED 1 OR MORE<br>NEW MEMBERS | GENDER DISTRIBUTION  MALE 749 (73.87%)  FEMALE 265 (26.13%)  Women Percentage Fiscal Year Goal: 20% |    |
|-----------------------------------|-----|-----------------------------------------------|-----------------------------------------------------------------------------------------------------|----|
| DECEASED                          | 6   | CLICK HERE FOR CUMULATIVE                     | TOTAL FAMILY UNIT MEMBERS                                                                           | 98 |
| CLUB CANCELLED                    | 33  | MEMBERSHIP DATA                               |                                                                                                     | 40 |
| OTHER                             | 71  |                                               | FAMILY MEMBERS PAYING HALF DUES                                                                     | 49 |
| TOTAL                             | 110 |                                               |                                                                                                     |    |