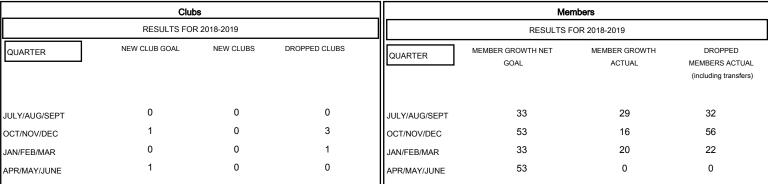

## MONTHLY MEMBERSHIP PROGRESS REPORT

District 2 E1

Results as of: 02/28/2019

## GMT: GREGORY GILLIAM LOCATION TEXAS GMT CA



## GOALS AND ACTUAL NEW CLUBS CUMULATIVE



## GOALS AND ACTUAL MEMBERS CUMULATIVE



| DROPPED CLUBS: 4  DROPPED MEMBERS |     | 21 CLUBS OF 46 ADDED 1 OR MORE<br>NEW MEMBERS | GENDER DISTRIBUTION  MALE 749 (73.87%)  FEMALE 265 (26.13%)  Women Percentage Fiscal Year Goal: 20% |    |
|-----------------------------------|-----|-----------------------------------------------|-----------------------------------------------------------------------------------------------------|----|
| DECEASED                          | 6   | CLICK HERE FOR CUMULATIVE                     | TOTAL FAMILY UNIT MEMBERS                                                                           | 98 |
| CLUB CANCELLED                    | 33  | MEMBERSHIP DATA                               |